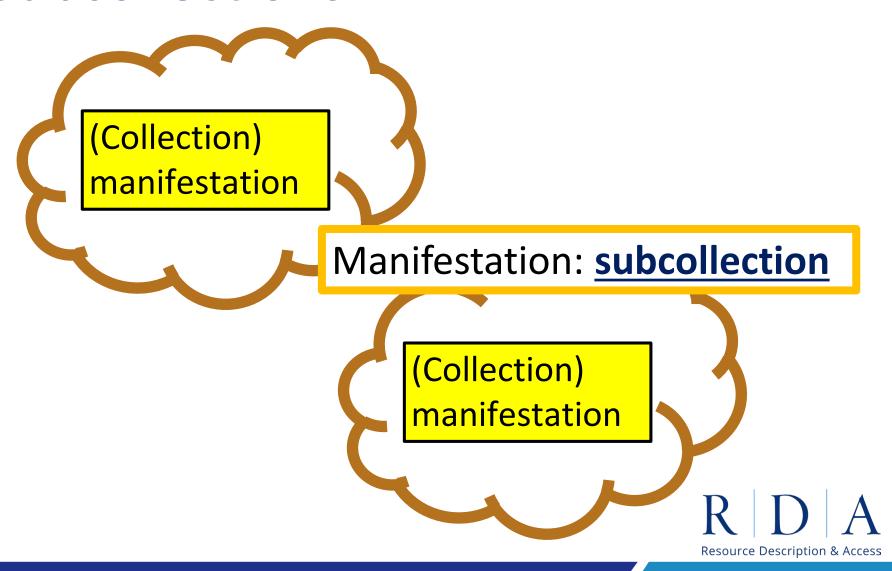

tilizing the existing hierarchy ...

- (RDA Entity) is subject RDA entity of (Work)
  - (RDA Entity) is RDA entity described by (Work)
  - (RDA Entity) is RDA entity evaluated by (Work)





# Expanding the hierarchy under Manifestation described by

Manifestation: manifestation analysed in €

Manifestation: manifestation commentary in 🕕

Manifestation: manifestation described with metadata by 31

For narrower elements, see Manifestation: finding aid 31.

For narrower elements, see

Manifestation: catalogue 3

Manifestation: hierarchic finding aid ₹



Τ¢



### Aspects of a collection resource







### Aspects of a collection resource

The collection work is a plan for selecting items to be gathered together for some purpose







### Accrual method and policy





### Subcollections





#### Individual items in a collection







### Location of a collection



Manifestation: location of collection





### "Held with" and "Bound with"





### Describing collection manifestations



Manifestation: manifestation described by metadata by [(metadata) Work]

- Manifestation: finding aid [(metadata) Work]
  - Manifestation: catalogue [(metadata) Work]
  - Manifestation: hierarchic finding aid [(metadata) Work]







"An agent who is responsible for creating a collection work by selecting and arranging items that exemplify the embodiment of other works."





# **AGENTS**

Metadata description set

The broader element

Work: compiler agent

"An agent who is responsible for creating a metadata description set.

A metadata description set includes a bibliography of works,