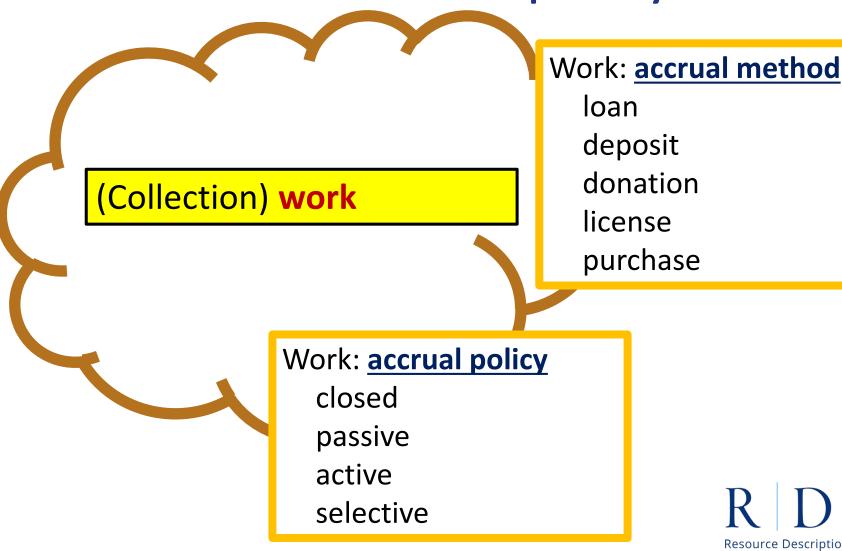

ong hierarchy





### Utilizing the existing hierarchy ...

- (RDA Entity) is subject RDA entity of (Work)
  - (RDA Entity) is RDA entity described by (Work)
  - (RDA Entity) is RDA entity evaluated by (Work)





# Expanding the hierarchy under Manifestation described by

Manifestation: manifestation analysed in €

Manifestation: manifestation commentary in 🕕

Manifestation: manifestation described with metadata by 31

For narrower elements, see Manifestation: finding aid 31.

For narrower elements, see

Manifestation: catalogue 3

Manifestation: hierarchic finding aid ₹



Τ¢



### Aspects of a collection resource







### Aspects of a collection resource

The collection work is a plan for selecting items to be gathered together for some purpose







### Accrual method and policy





### Subcollections





#### Individual items in a collection







### Location of a collection



Manifestation: location of collection





### "Held with" and "Bound with"





### Describing collection manifestations



Manifestation: manifestation described by metadata by [(metadata) Work]

- Manifestation: finding aid [(metadata) Work]
  - Manifestation: catalogue [(metadata) Work]
  - Manifestation: hierarchic finding aid [(metadata) Work]







"An agent who is responsible for creating a collection work by selecting and arranging items that exemplify the embodiment of other works."





# **AGENTS**

Metadata description set

The broader element

Work: compiler agent

"An agent who is responsible for creating a metadata description set.

A metadata description set includes a