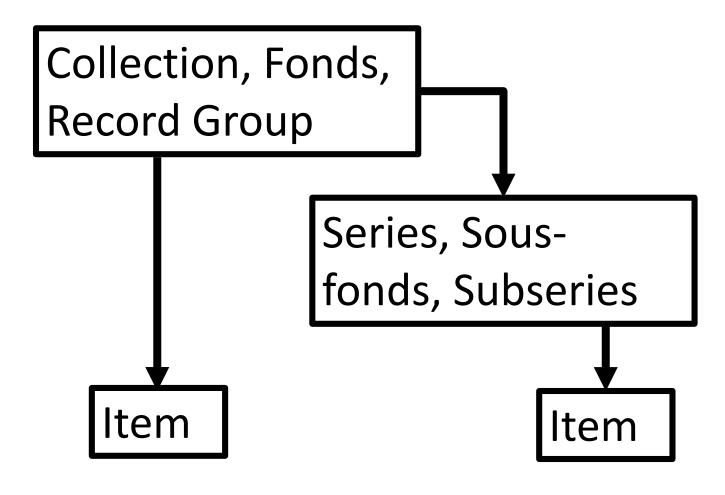

### A Collections Model in RDA

Thomas Brenndorfer April 25, 2022





### Thomas Brenndorfer Guelph Public Library, Ontario, Canada

- Chair, Canadian Committee on Cataloguing
- Chair, RSC Extent Working Group
- North American RDA Committee
- Author: RDA Essentials





### A fuzzy concept ...







### A curator's role ...





### Describing a collection ...







### Levels of archival description ...







# How can descriptions of collections fit into our RDA descriptions?



































Metadata describing a collection

"finding aid" "catalogue"







# **AGENTS**



[old definition: A curator who brings together items from various sources that are then arranged, described, and cataloged as a collection]



# Metadata describing a collection

"collection registrar"
"compiler"
"cataloguer"

### **AGENTS**







### A problem unearthed ...

#### (Work) augmented by work (Work)

- o addenda work
- o appendix work
- o cadenza work
- o catalogue work
- o concordance work
- o errata work
- o finding aid work
- o guide work
- o illustrations work
- o index work
- o supplement work

Wrong hierarchy





### Utilizing the existing hierarchy ...

- (RDA Entity) is subject