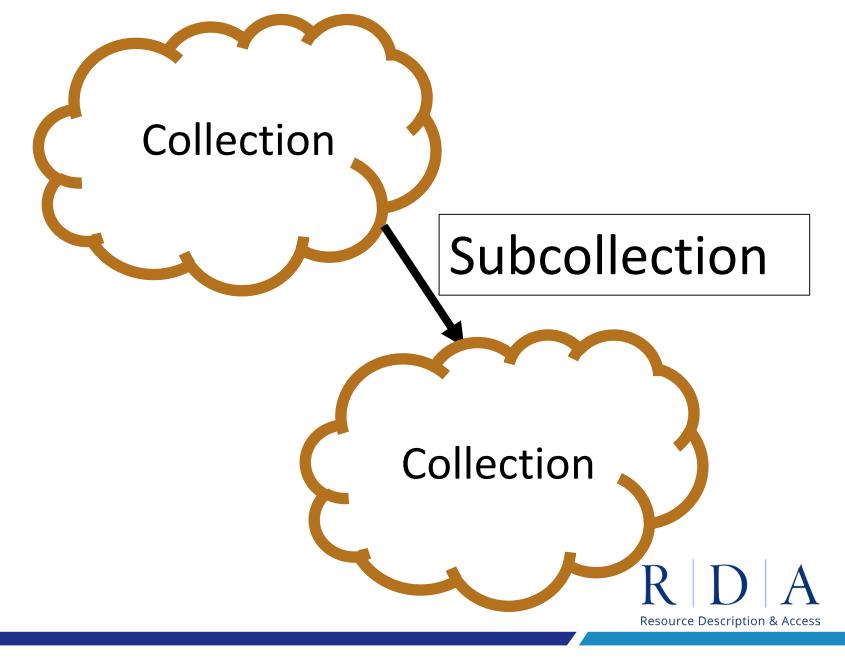

### A Collections Model in RDA

Thomas Brenndorfer April 25, 2022





### Thomas Brenndorfer Guelph Public Library, Ontario, Canada

- Chair, Canadian Committee on Cataloguing
- Chair, RSC Extent Working Group
- North American RDA Committee
- Author: RDA Essentials





### A fuzzy concept ...







### A curator's role ...





### Describing a collection ...







### Levels of archival description ...







# How can descriptions of collections fit into our RDA descriptions?



































Metadata describing a collection

"finding aid" "catalogue"







# **AGENTS**



[old definition: A curator who brings together items from various sources that are then arranged, described, and cataloged as a collection]



# Metadata describing a collection

"collection registrar"
"compiler"
"cataloguer"

### **AGENTS**







### A problem unearthed ...

#### (Work) augmented by work (Work)

- o addenda work
- o appendix work
- o cadenza work
- o catalogue work
- o concordance work
- o errata work
- o finding aid work
- o guide work
- o illustrations work
- o index work
- o supplement work

Wrong hierarchy





### Utilizing the existing hierarchy ...

- (RDA Entity) is subject RDA entity of (Work)
  - (RDA Entity) is RDA entity described by (Work)
  - (RDA Entity