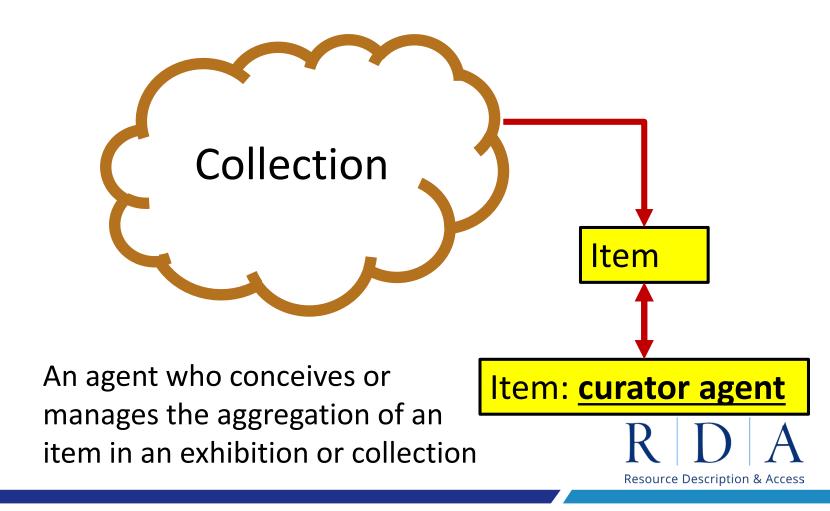

# **AGENTS**

[old definition: A curator who brings together items from various sources that are then arranged, described, and cataloged as a collection]

"An agent who is responsible for creating a collection work by selecting and arranging items that exemplify the embodiment of other works."