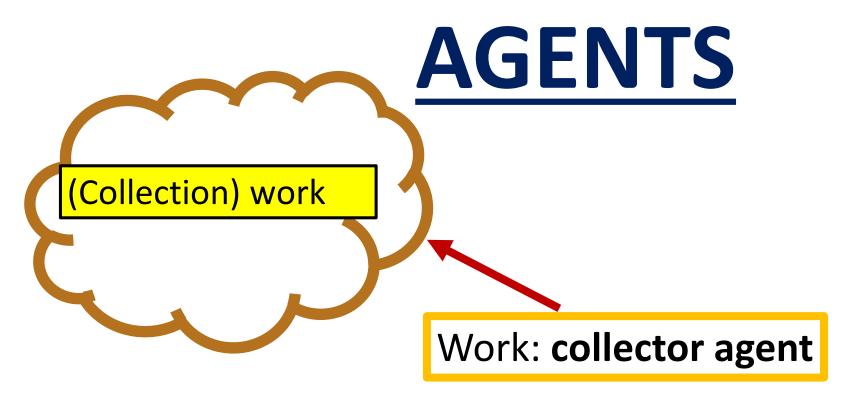

# **AGENTS**

[old definition: A curator who brings together items from various sources that are then arranged, described, and cataloged as a collection]

"An agent who is responsible for creating a collection work by selecting and arranging items that exemplify the embodiment of other works."