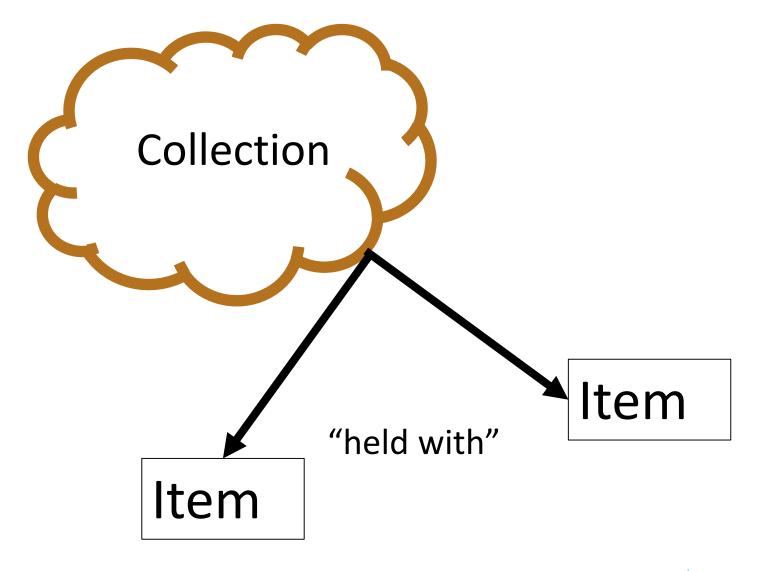

### A Collections Model in RDA

Thomas Brenndorfer April 25, 2022





### Thomas Brenndorfer Guelph Public Library, Ontario, Canada

- Chair, Canadian Committee on Cataloguing
- Chair, RSC Extent Working Group
- North American RDA Committee
- Author: RDA Essentials





### A fuzzy concept ...







### A curator's role ...





### Describing a collection ...







### Levels of archival description ...







# How can descriptions of collections fit into our RDA descriptions?



































Metadata describing a collection

"finding aid" "catalogue"







# **AGENTS**



[old definition: A curator who brings together items from various sources that are then arranged, described, and cataloged as a collection]



# Metadata describing a collection

"collection registrar"
"compiler"
"cataloguer"

### **AGENTS**







### A problem unearthed ...

#### (Work) augmented by work (Work)

- o addenda work
- o appendix work
- o cadenza work
- o catalogue work
- o concordance work
- o errata work
- o finding aid work
- o guide work
- o illustrations work
- o index work
- o supplement work

Wrong hierarchy





### Utilizing the existing hierarchy ...

- (RDA Entity) is subject RDA entity of (Work)
  - (RDA Entity) is RDA entity described by (Work)
  - (RDA Entity) is RDA e