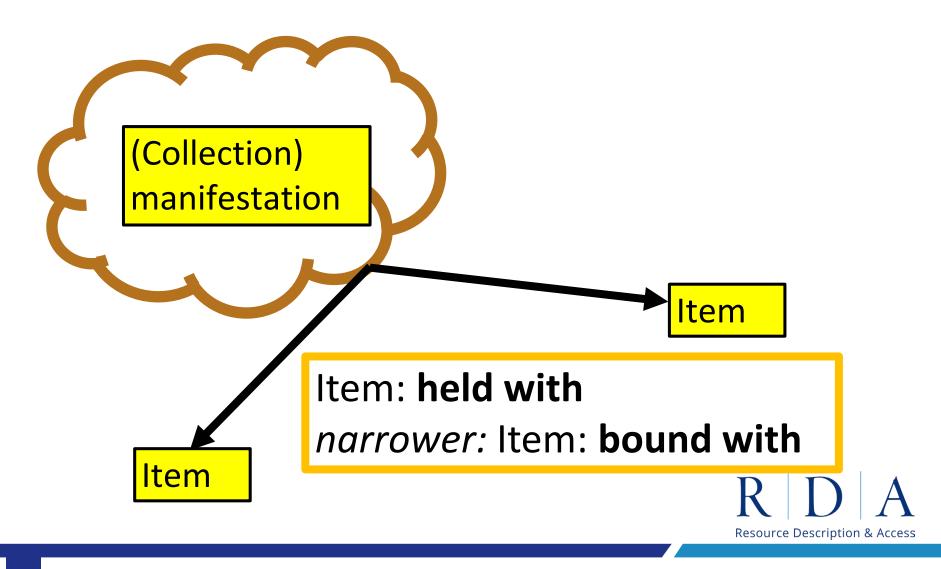

entity evaluated by (Work)





# Expanding the hierarchy under Manifestation described by

Manifestation: manifestation analysed in €

Manifestation: manifestation commentary in 🕕

Manifestation: manifestation described with metadata by 31

For narrower elements, see Manifestation: finding aid 31.

For narrower elements, see

Manifestation: catalogue 3

Manifestation: hierarchic finding aid ₹



Τ¢



### Aspects of a collection resource







### Aspects of a collection resource

The collection work is a plan for selecting items to be gathered together for some purpose







### Accrual method and policy





### Subcollections





#### Individual items in a collection







### Location of a collection



Manifestation: location of collection





### "Held with" and "Bound with"





### Describing collection manifestations



Manifestation: manifestation described by metadata by [(metadata) Work]

- Manifestation: finding aid [(metadata) Work]
  - Manifestation: catalogue [(metadata) Work]
  - Manifestation: hierarchic finding aid [(metadata) Work]







"An agent who is responsible for creating a collection work by selecting and arranging items that exemplify the embodiment of other works."





# **AGENTS**

Metadata description set

The broader element

Work: compiler agent

"An agent who is responsible for creating a metadata description set.

A metadata description set includes a bibliography of works, expressions, or manifestations, a directory of agents and places, and an analytic finding aid."

Resource Description & Access



## **AGENTS**

Metadata desc