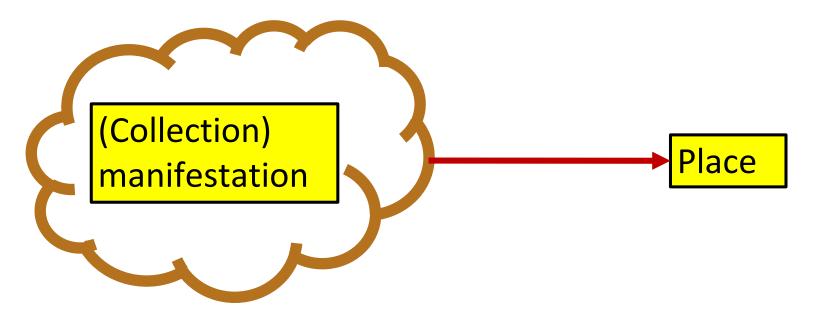

ork)
  - (RDA Entity) is RDA entity described by (Work)
  - (RDA Entity) is RDA entity evaluated by (Work)





# Expanding the hierarchy under Manifestation described by

Manifestation: manifestation analysed in €

Manifestation: manifestation commentary in 🕕

Manifestation: manifestation described with metadata by 31

For narrower elements, see Manifestation: finding aid 31.

For narrower elements, see

Manifestation: catalogue 3

Manifestation: hierarchic finding aid ₹



Τ¢



### Aspects of a collection resource







### Aspects of a collection resource

The collection work is a plan for selecting items to be gathered together for some purpose







### Accrual method and policy





### Subcollections





#### Individual items in a collection







### Location of a collection



Manifestation: location of collection





### "Held with" and "Bound with"





### Describing collection manifestations



Manifestation: manifestation described by metadata by [(metadata) Work]

- Manifestation: finding aid [(metadata) Work]
  - Manifestation: catalogue [(metadata) Work]
  - Manifestation: hierarchic finding aid [(metadata) Work]







"An agent who is responsible for creating a collection work by selecting and arranging items that exemplify the embodiment of other works."





# **AGENTS**

Metadata description set

The broader element

Work: compiler agent

"An agent who is responsible for creating a metadata description set.

A metadata description set includes a bibliography of works, expressions, or manifestations, a directory of agents and places, and an analyt