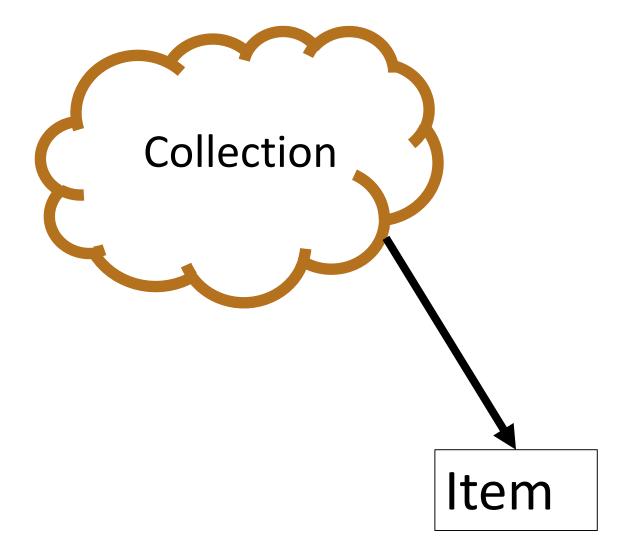

### A Collections Model in RDA

Thomas Brenndorfer April 25, 2022





### Thomas Brenndorfer Guelph Public Library, Ontario, Canada

- Chair, Canadian Committee on Cataloguing
- Chair, RSC Extent Working Group
- North American RDA Committee
- Author: RDA Essentials





### A fuzzy concept ...







### A curator's role ...





### Describing a collection ...







### Levels of archival description ...







# How can descriptions of collections fit into our RDA descriptions?



































Metadata describing a collection

"finding aid" "catalogue"







# **AGENTS**



[old definition: A curator who brings together items from various sources that are then arranged, described, and cataloged as a collection]



# Metadata describing a collection

"collection registrar"
"compiler"
"cataloguer"

### **AGENTS**







### A problem unearthed ...

#### (Work) augmented by work (Work)

- o addenda work
- o appendix work
- o cadenza work
- o catalogue work
- o concordance work
- o errata work
- o finding aid work
- o guide work
- o illustrations work
- o index work
- o supplement work

Wrong hierarchy





### Utilizing the existing hierarchy ...

- (RDA Entity) is subject RDA entity of (Work)
  - (RDA Entity) is RDA entity described by (Work)
  - (RDA Entity) is