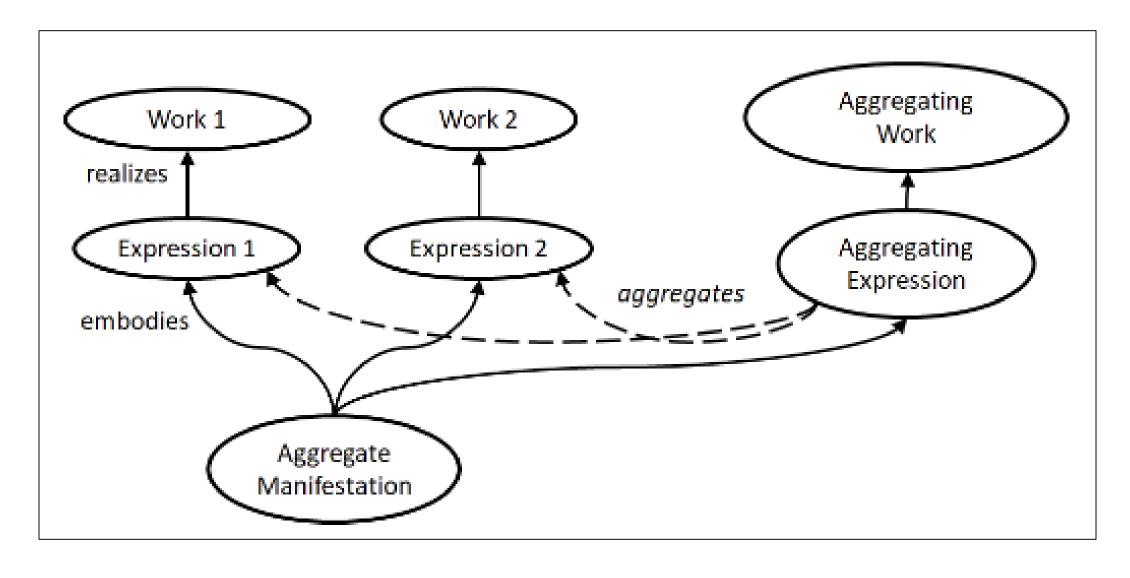

### Content elements and aggregates

#### Shortcut elements

text

... when an aggregated expression does not have a minimum description...

#### <u>Aggregate manifestation – use a shortcut element</u>

Manifestation: illustrative content

- Unstructured description
- Structured description: "illustration"
- Identifier
- IRI

#### <u>Aggregated expression – if given a minimum description</u>

Expression: category of expression
\*\* same values, e.g. "illustration"