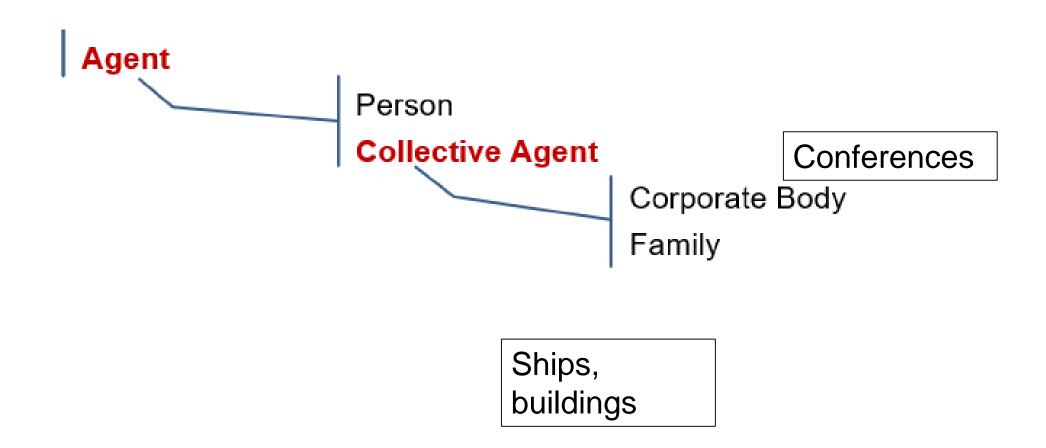

# Internationalization and Western focus

Support for different languages and different community standards

Eliminating Western focus

"Conventional name – Local place of worship"

A corporate body is a local place of worship that is a church, cathedral, monastery, convent, abbey, temple, mosque, synagogue, etc.

## Collective Agent discussions