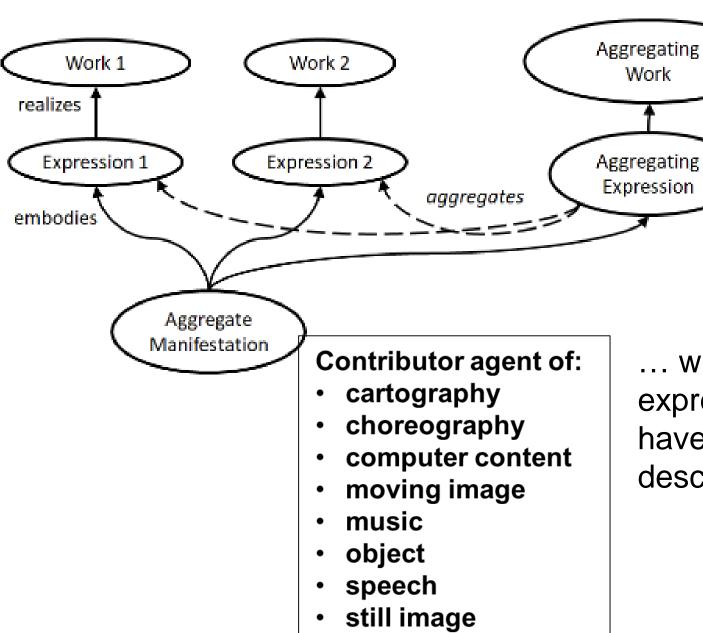

#### Shortcut elements

text

... when an aggregated expression does not have a minimum description...

#### Illustrative content

#### <u>Aggregate manifestation – use a shortcut element</u>

Manifestation: illustrative content

- Unstructured description
- Structured description: "illustration"
- Identifier
- IRI

#### <u>Aggregated expression – if given a minimum description</u>

Expression: category of expression
\*\* same values, e.g. "illustration"