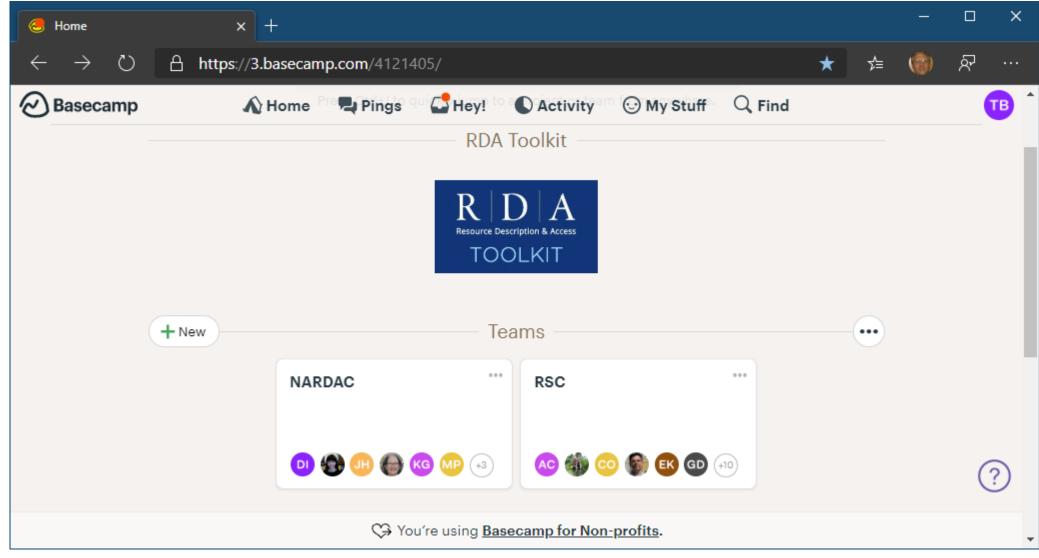

**Thomas Brenndorfer** 

North American RDA Committee representative to the RSC

tbrenndorfer@rdatoolkit.org





#### Topics:

- RSC meetings
- Internationalization and Western focus
- Discussions on collective agent
- Content elements and aggregates



#### RSC 2019 – Santiago, Chile







 $\underset{\text{Resource Description \& Access}}{\mathsf{Resource}}$ 



# An alternate location





# Basecamp – asynchronous meetings





# Internationalization and Western focus

Support for different languages and different community standards

Eliminating Western focus

"Conventional name – Local place of worship"

A corporate body is a local place of worship that is a church, cathedral, monastery, convent, abbey, temple, mosque, synagogue, etc.

String encoding schemes



## Collective Agent discussions





### Content elements and aggregates





#### Shortcut elements



text

... when an aggregated expression does not have a minimum description...



### Content elements

**Supplementary Content** 

**Accessibility Content** 

**Illustrative Content** 

**Colour Content** 

**Sound Content** 





#### Illustrative content

#### <u>Aggregate manifestation – use a shortcut element</u>

Manifestation: illustrative